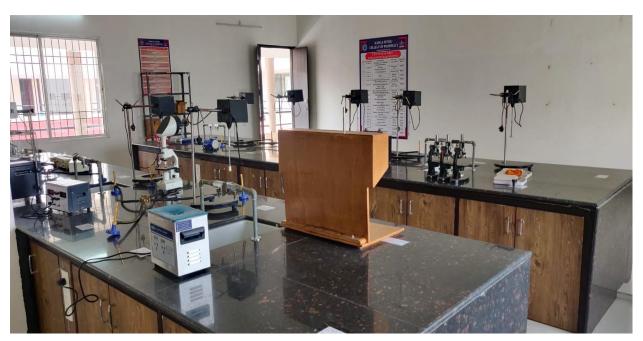

### Machine Room/ Instrumentation Room

Apart from general laboratories our Machine Room/ Instrumentation Room are well equipped with highly sophisticated and latest instruments like Tablet machines, Dissolution apparatus along with the routinely used analytical instruments like pH meter, Conductivity meter, Flame Photometer, Fluorimeter, Nephelometer, Refractometer, analytical/digital balances to enhance the learning & research process.