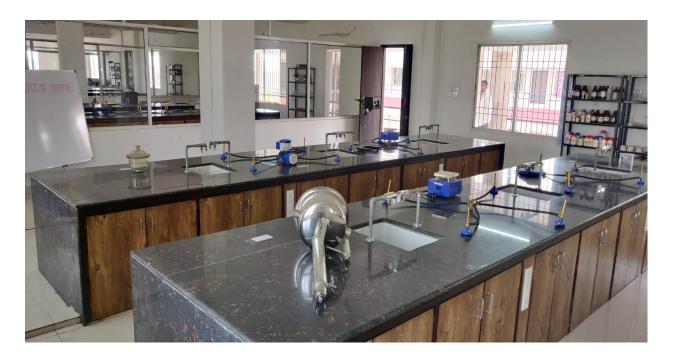

#### Laboratories

The Institute has well equipped and operational laboratories for the students with all the required advanced infrastructural facilities for effective operations which are regularly upgraded as per the requirements.

The laboratories are well supported with basic amenities like water, electricity, gas and exhaust. There is enough working space in each laboratory. Besides these amenities ensuring the safety features, they provided fire extinguisher and fire safety system designed to fearless working in laboratories.