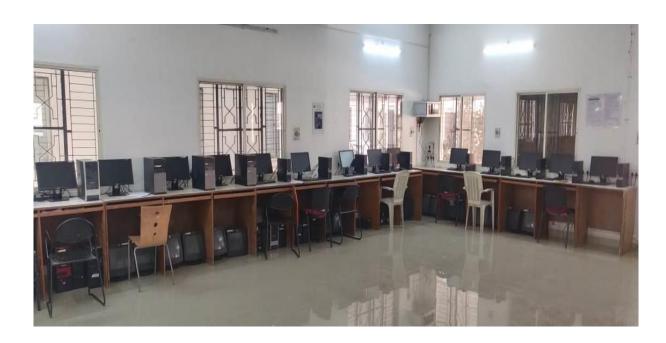

### Computer Room / Language lab

College has a separate computer laboratory apart from the computers in library as well as individual computers provided to almost all the staff in their respective chambers that are connected through LAN and an integrated server.

The computer lab is equipped with computers with latest configurations supported and installed with various latest softwares required for the academics purpose. All the computers in the lab are connected through LAN to high speed internet and wifi facility with the speed of 100 MBPS.