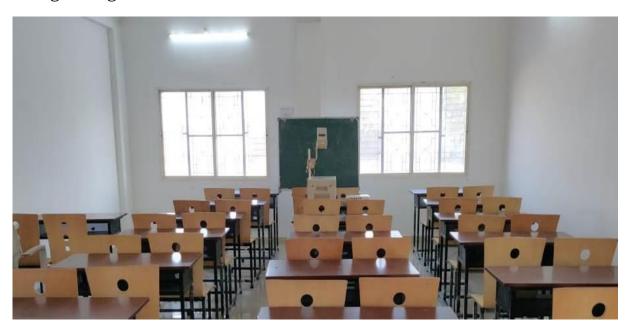

### Computer Room / Language lab

College has a separate computer laboratory apart from the computers in library as well as individual computers provided to almost all the staff in their respective chambers that are connected through LAN and an integrated server.

The computer lab is equipped with computers with latest configurations supported and installed with various latest softwares required for the academics purpose. All the computers in the lab are connected through LAN to high speed internet and wifi facility with the speed of 100 MBPS.