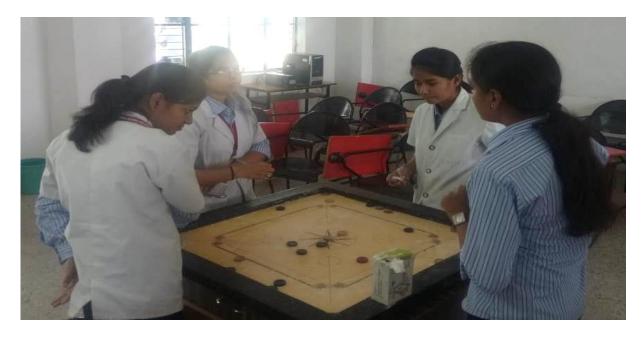

omputer laboratory apart from the computers in library as well as individual computers provided to almost all the staff in their respective chambers that are connected through LAN and an integrated server.

The computer lab is equipped with computers with latest configurations supported and installed with various latest softwares required for the academics purpose. All the computers in the lab are connected through LAN to high speed internet and wifi facility with the speed of 100 MBPS.





### **Medicinal Plant Garden**

A herbal garden spanning over area of 1000 Sq ft is developed. There are more than 70 plants in the campus which are commonly used in the treatment of various ailments.



Facilities for Sports, Games (indoor, outdoor), Gymnasium & Yoga. Volley Ball Ground



## Carrom



### Chess



# Yoga Centre



## **Open Stage**



# **Central Instrumentation Facilities:**

## **Tablet Machine**



# **Industrial Pharmacy**



**Tablet Section** 



Parentral Section



Liquid Section



Asceptic Section



**Balance Room** 



Shaker Incubator



Rota rod



Rotary Vacuum Evaporator



**Brookfield Viscometer**