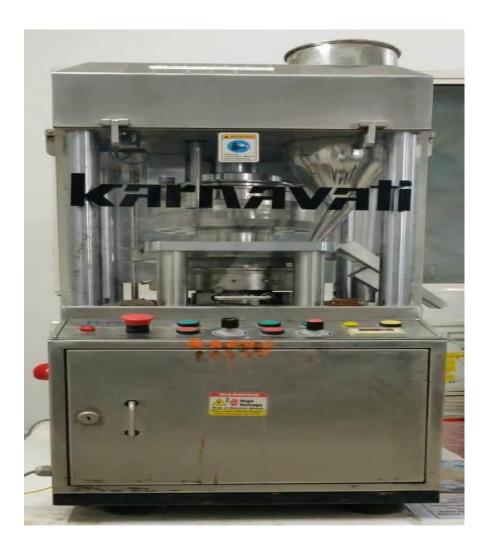

in their respective chambers that are connected through LAN and an integrated server.

The computer lab is equipped with computers with latest configurations supported and installed with various latest softwares required for the academics purpose. All the computers in the lab are connected through LAN to high speed internet and wifi facility with the speed of 100 MBPS.





### **Medicinal Plant Garden**

A herbal garden spanning over area of 1000 Sq ft is developed. There are more than 70 plants in the campus which are commonly used in the treatment of various ailments.



Facilities for Sports, Games (indoor, outdoor), Gymnasium & Yoga. Volley Ball Ground



## Carrom



### Chess



# Yoga Centre



## **Open Stage**



# **Central Instrumentation Facilities:**

## **Tablet Machine**



# **Industrial Pharmacy**



**Tablet Section** 



Parentral Section



Liquid Section



Asceptic Section



**Balance Room** 



Shaker Incubator



Rota rod



Rotary Vacuum Evaporator



**Brookfield Viscometer**