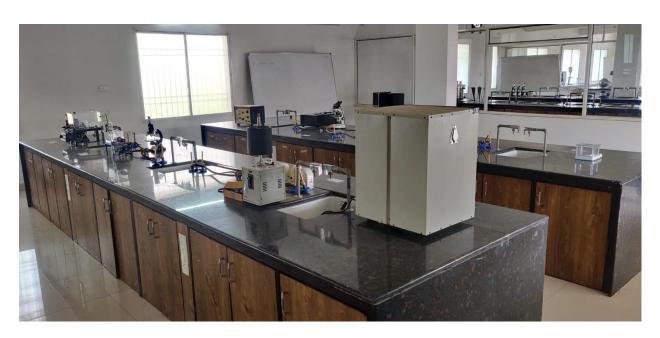

### Machine Room/ Instrumentation Room

Apart from general laboratories our Machine Room/ Instrumentation Room are well equipped with highly sophisticated and latest instruments like Tablet machines, Dissolution apparatus along with the routinely used analytical instruments like pH meter, Conductivity meter, Flame Photometer, Fluorimeter, Nephelometer, Refractometer, analytical/digital balances to enhance the learning & research process.